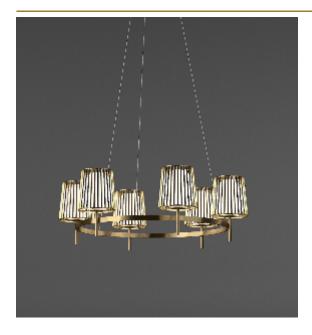

## **ABOUT JULIA SINGLE CHANDELIER** by Daniel Becker

A reinterpretation of the classic textile plissé shade. Julia series includes suspensions, chandeliers, wall, floor and table lamps. Each one consists of two shades: the outer is handmade of brass, while the inner is made of translucent glass. Both shades are connected to a classic table lamp in a way that signifies the present archetypal gesture.