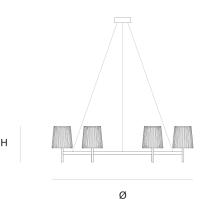

100 cm 39.4 inch 35 cm 13.8 inch

## CANOPY

17 cm 67 inch 5 cm 2 inch

CABLELENGTH Up to 200 cm 78 inch

6 x E14 led, 4W, 1560LM, 2000-2900K

INCLUDED

Yes

KG KG 90 123x121x70cm

TYPE chandelier